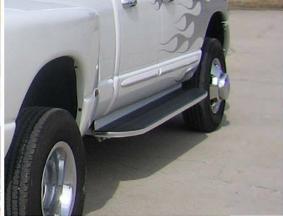

## **Startracks Custom Power Running Board Lifts**

Our patented powered running board lifts were developed to assist individuals who can at least stand to enter a vehicle such as pickups, SUV's, and vans. The running board, which is 8 or 10 inches deep, is custom fabricated for each vehicle. Custom installation required for each vehicle is also required. Vehicle color matching is also offered as an option when purchasing the running board. The running board is powered by a 12 volt motor hydraulic actuator system which is located under the vehicle, via wireless remote. This lift, which is attached to the frame of the vehicle, can be installed on either side or both sides to suit the needs of the customer. The running board lift is designed to allow the user to move the lift in a "up and down" motion at any time by triggering the remote.