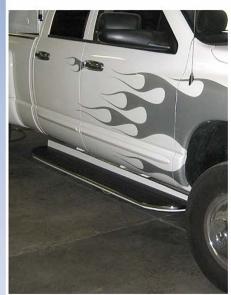

## **Startracks Custom Power Running Board Lifts**

Our patented powered running board lifts were developed to assist individuals who can at least stand to enter a vehicle such as pickups, SUV's, and vans. The running board, which is 8 or 10 inches deep, is custom fabricated for each vehicle. Custom installation required for each vehicle is also required. Vehicle color matching is also offered as an option when purchasing the running board. The running board is powered by a 12 volt motor hydraulic actuator system which is located under the vehicle, via wireless remote. This lift, which is attached to the frame of the vehicle, can be installed on either side or both sides to suit the needs of the customer. The running board lift is designed to allow the user to move the lift in a "up and down" motion at any time by triggering the remote.