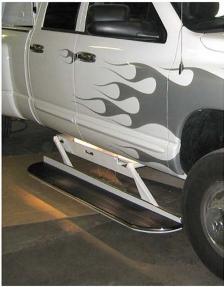

## **Startracks Custom Power Running Board Lifts**

Our patented powered running board lifts were developed to assist individuals who can at least stand to enter a vehicle such as pickups, SUV's, and vans. The running board, which is 8 or 10 inches deep, is custom fabricated for each vehicle. Custom installation required for each vehicle is also required. Vehicle color matching is also offered as an option when purchasing the running board. The running board is powered by a 12 volt motor hydraulic actuator system which is located under the vehicle, via wireless remote. This lift, which is attached to the frame of the vehicle, can be installed on either side or both sides to suit the needs of the customer. The running board lift is designed to allow the user to move the lift in a "up and down" motion at any time by triggering the remote.