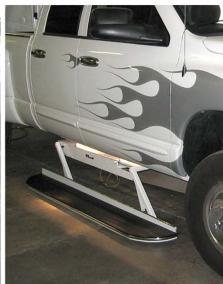

## **Startracks Custom Power Running Board Lifts**

Our patented powered running board lifts were developed to assist individuals who can at least stand to enter a vehicle such as pickups, SUV's, and vans. The running board, which is 8 or 10 inches deep, is custom fabricated for each vehicle. Custom installation required for each vehicle is also required. Vehicle color matching is also offered as an option when purchasing the running board. The running board is powered by a 12 volt motor hydraulic actuator system which is located under the vehicle, via wireless remote. This lift, which is attached to the frame of the vehicle, can be installed on either side or both sides to suit the needs of the customer. The running board lift is designed to allow the user to move the lift in a "up and down" motion at any time by triggering the remote.