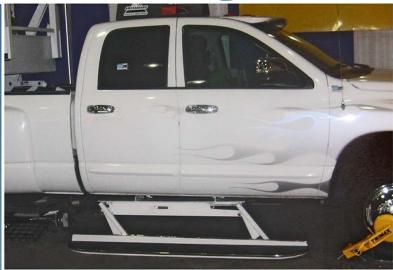

## **Startracks Custom Power Running Board Lifts**

Our patented powered running board lifts were developed to assist individuals who can at least stand to enter a vehicle such as pickups, SUV's, and vans. The running board, which is 8 or 10 inches deep, is custom fabricated for each vehicle. Custom installation required for each vehicle is also required. Vehicle color matching is also offered as an option when purchasing the running board. The running board is powered by a 12 volt motor hydraulic actuator system which is located under the vehicle, via wireless remote. This lift, which is attached to the frame of the vehicle, can be installed on either side or both sides to suit the needs of the customer. The running board lift is designed to allow the user to move the lift in a "up and down" motion at any time by triggering the remote.